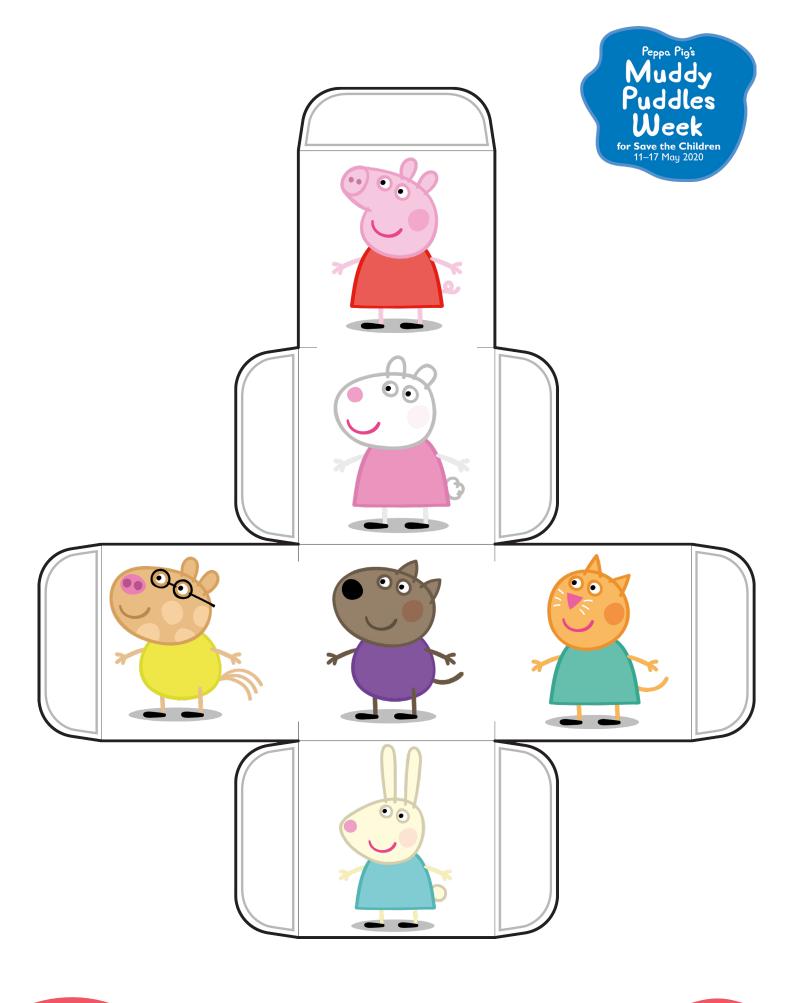

## Peppa Pig Movement Cards and Dice

Can you stomp in the mud like Emily Elephant or hop in a puddle like Rebecca Rabbit? What about jumping up and down in muddy puddles like Peppa Pig?

For this activity, you'll need to cut out and stick together the cube nets to make two movement dice. Each time you roll one, there will be a move to act out!

To help you with your moves, there are also some movement cards that describe the fun moves that Peppa Pig and some of her friends make.

This activity can be played indoors or outdoors, but needs some space to roam around and be energetic. Have fun!