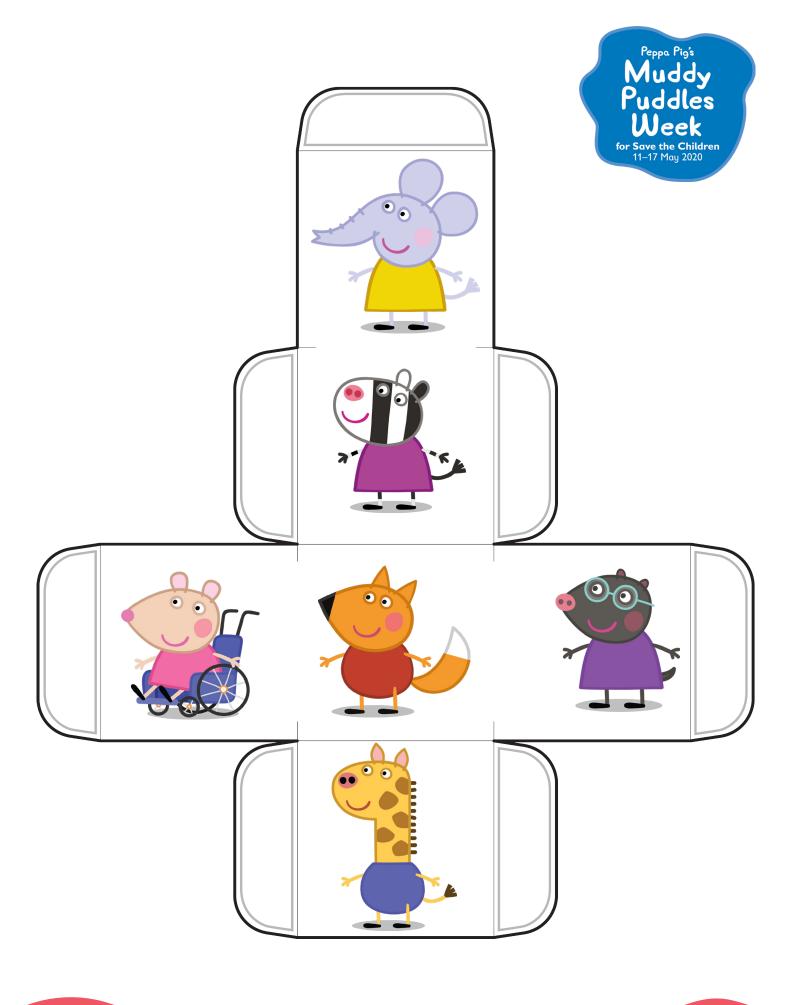

## Peppa Pig Movement Cards and Dice

Can you stomp in the mud like Emily Elephant or hop in a puddle like Rebecca Rabbit? What about jumping up and down in muddy puddles like Peppa Pig?

For this activity, you'll need to cut out and stick together the cube nets to make two movement dice. Each time you roll one, there will be a move to act out!

To help you with your moves, there are also some movement cards that describe the fun moves that Peppa Pig and some of her friends make.

This activity can be played indoors or outdoors, but needs some space to roam around and be energetic. Have fun!